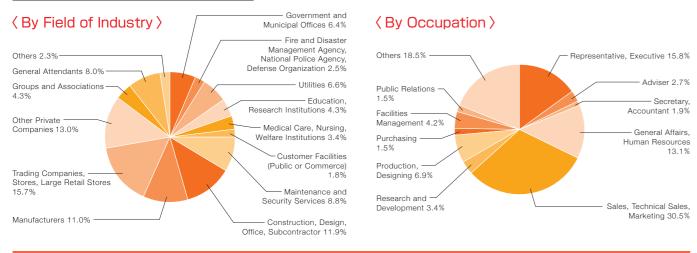

## POST SHOW REPORT

#### The Number of Visitors

| June 9 (Thu)  | 8,444  |
|---------------|--------|
| June 10 (Fri) | 9,422  |
| Total         | 17,866 |



#### The Number of Exhibitors

155 Companies and Associations / 212 Booths

## REGULATIONS

#### **1** BOOKING PROCEDURE

Please send the completed and signed application form to the secretariat via Email.

1 If you apply for the show at the first time, please send the company brochure and catalogue of exhibit items.

2 For "Exhibit Fields" on the application form, exhibitor must select one field only.

- The secretary will be allocated the booths according these contents, be sure to fill out "Exhibit Items".
- 3 The secretariat may not accept the application when the exhibit items are contrary to purpose and contents of this exhibition. (%Please contact the secretariat for the details.)

**4**When you have the co-exhibitor, be sure to fill in the application form.

Secretariat of Crime