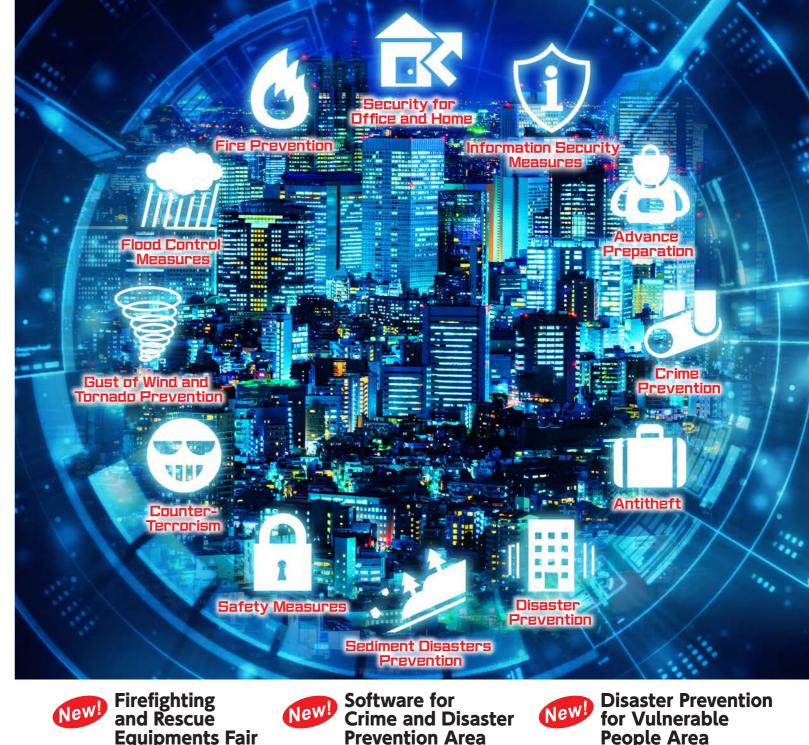

## RANGE OF EXHIBITS

R

## CRIME AND DISASTER PREVENTION 2017

**EX**TERIOR FAIR

in Kansai

New! Disaster Prevention for Vulnerable People Area

luded in the prices below.

e Only) wooth, the wall panels are provided on the boundary. le will NOT be provided.) 9 booths : 5% 10 or more : 10% folding chair, one table (W 1,200mm × D 600mm), e will NOT be provided. :: Electricity charge is NOT included.